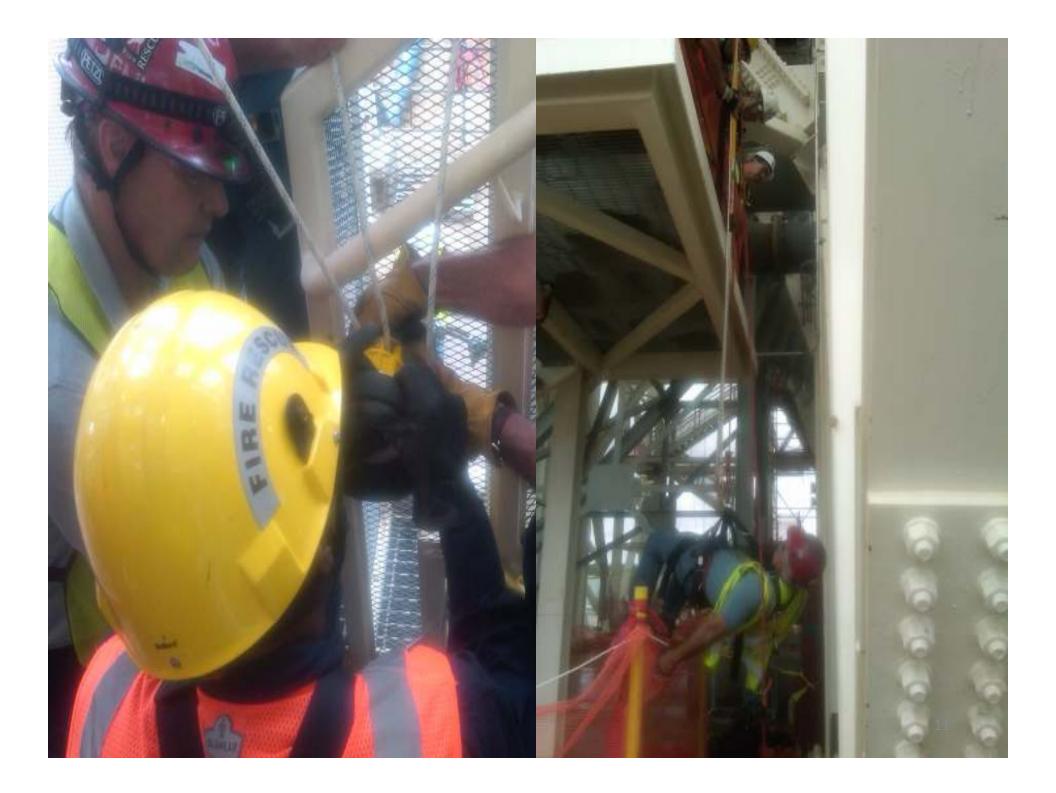

#### Other-

1. A-3: Several workers, including members of the SSC Fire Department participated in a fall rescue, utilizing recently purchased rescue equipment.