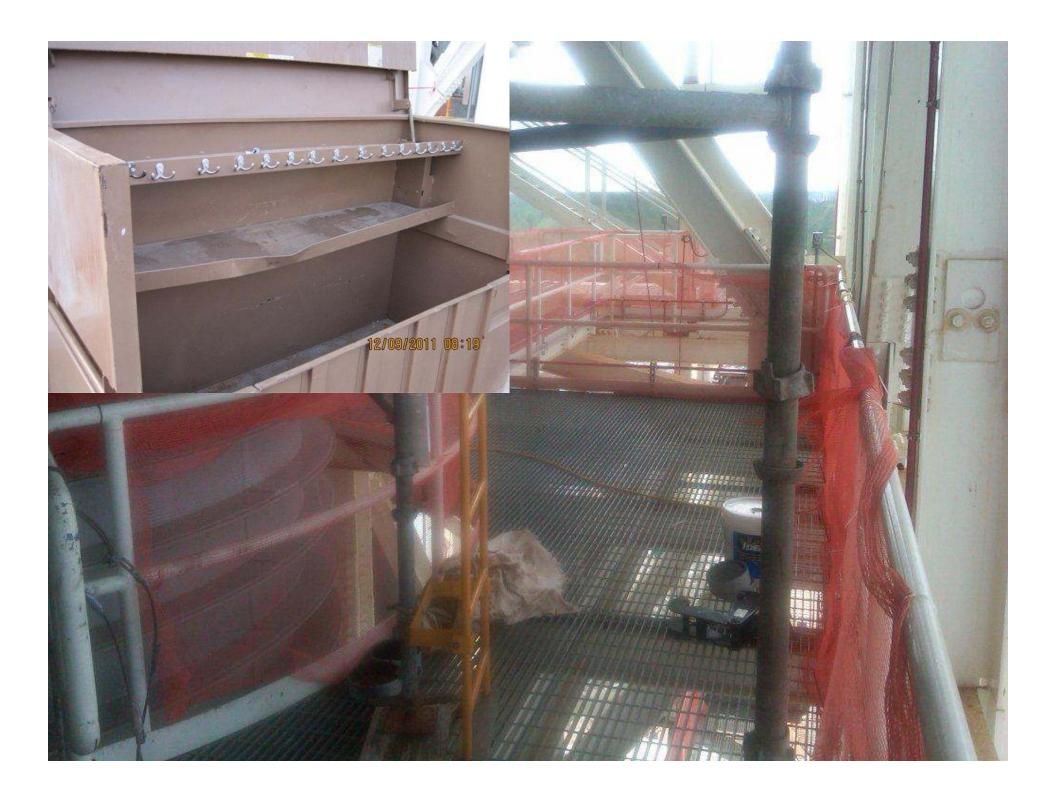

#### Other-

- Site Safety Professionals expressed a concern to the contractors that some of the workers were not properly caring for the personal fall arrest gear by leaving items exposed to the weather. The contractors immediately responded by making tool box modifications to allow better storage of the gear.
- 2. FOSC continues to install and mend fire retardant mesh fencing, in an ongoing process to prevent falling objects, along with the other contractors at A-3.