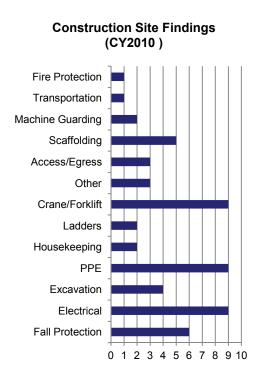

## Findings Total: 0

-Serious Findings: 0

-Less than Serious Findings: 0

### Mishaps / Close Calls: 0

-Mishap: 0

-Close Call(s): 0





### **SSC Construction Metrics**

- For the months of November/December:
  - Nov: 0% of CCRS items (0 of 6) were construction related
  - Dec: 0% of CCRS items (0 of 4) were construction related
  - Nov: 18% of IRIS cases (2 of 11) were ND Construction Hard Hat falls at A3 (CC); Welding Machine falls 2' while being loaded on truck (CC).
  - Dec: 0% of IRIS cases (0 of 11) were ND Construction

Nov/Dec: No OSHA recordable injuries in construction for November or December



2009 NAICS Industry Code (Construction) TCIR = 4.3 2009 NAICS Industry Code (Construction) DART = 2.3





## Construction Safety Data: CY 2011 Construction Site Findings by Type









## Construction Safety Data: CY 2011 Construction Site Findings by Area









### SSC Construction Safety:

# Fatigue Awareness December 2011





## Fatigue is...

A physiological state in which your mental capacity is diminished.

Resulting from not enough sleep or when your sleep has been disturbed.

#### Commonly Caused by:

- ·Chronic sleep deprivation.
- Shift work.
- •Time-zone travel.
- ·Life-style choices.

#### Under-recognized - especially as a mishap causal factor

Majority of mishaps (80-85%) are caused by "human factors" errors; many are fatigue-related.

Fatigue is one of the top sources of hour-to-hour variance and unpredictability in human performance

No measurement tools for fatigue.

Culture is averse to recognition. Fatigue often masquerades as complacency,