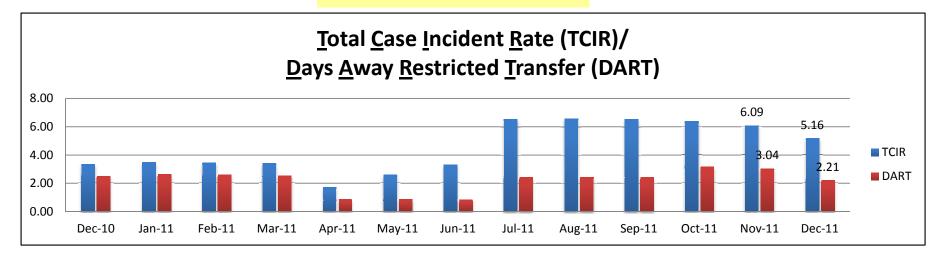

Nov/Dec: No OSHA recordable injuries in construction for November or December

2009 NAICS Industry Code (Construction) TCIR = 4.3 2009 NAICS Industry Code (Construction) DART = 2.3