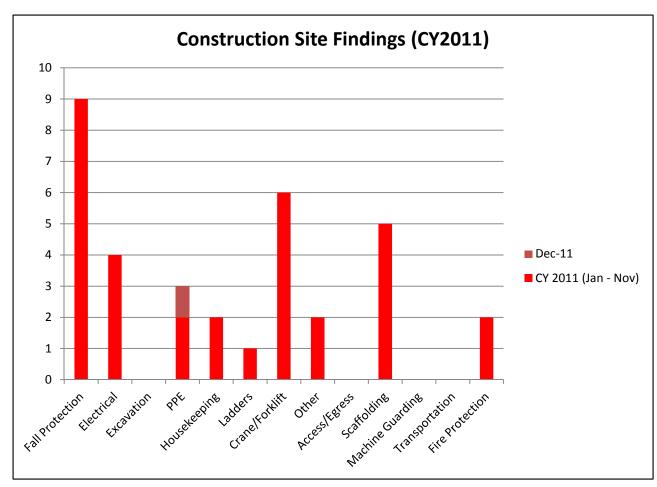

# Findings Total: 0

-Serious Findings: 0

-Less than Serious Findings: 0

### Mishaps / Close Calls: 0

-Mishap: 0

-Close Call(s): 0





### **SSC Construction Metrics**

- For the months of November/December:
  - Nov: 0% of CCRS items (0 of 6) were construction related
  - Dec: 0% of CCRS items (0 of 4) were construction related
  - Nov: 18% of IRIS cases (2 of 11) were ND Construction Hard Hat falls at A3 (CC); Welding Machine falls 2' while being loaded on truck (CC).
  - Dec: 0% of IRIS cases (0 of 11) were ND Construction

Nov/Dec: No OSHA recordable injuries in construction for November or December



2009 NAICS Industry Code (Construction) TCIR = 4.3 2009 NAICS Industry Code (Construction) DART = 2.3





## Construction Safety Data: CY 2011 Construction Site Findings by Type









## Construction Safety Data: CY 2011 Construction Site Findings by Area









### SSC Construction Safety:

# Fatigue Awareness December 2011





## Fatigue is...

A physiological state in which your mental capacity is diminished.

Resulting from not enough sleep or when your sleep has been disturbed.

#### Commonly Caused by:

- ·Chronic sleep deprivation.
- Shift work.
- •Time-zone travel.
- ·Life-style choices.

#### Under-recognized - especially as a mishap causal factor

Majority of mishaps (80-85%) are caused by "human factors" errors; many are fatigue-related.

Fatigue is one of the top sources of hour-to-hour variance and unpredictability in human performance

No measurement tools for fatigue.

Culture is averse to recognition. Fatigue often masquerades as complacency, in