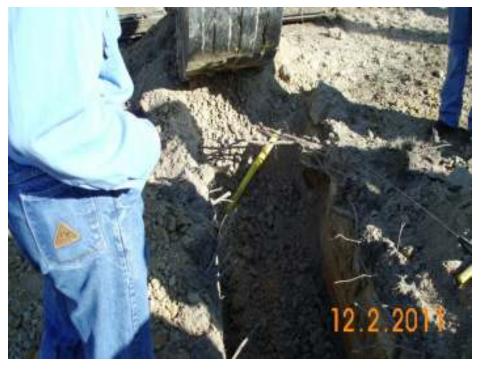

#### Other-

1. An Army Corp of Engineers Contractor struck a buried natural gas line feeding Buildings 8100 and 8110. The line had been laid out conspicuously by the FOSC Utility locator.

To further prevent such incidents the following guidelines have been established:

### Other (cont.)-

- 1. At all locations where a known underground utility has been marked by the FOSC dig-permit team, hand digging or vacuum excavation will be performed until the utility has been uncovered and is visible. If the utility has not been located using this method up to 6 feet on both sides of the marker, the USACE will notify the FOSC dig-permit team to perform another utility location at the site. No Power equipment (Backhoe, Track Hoe, etc.) will be used for excavation in the location of known underground utilities until the utility has been uncovered and is visible.
- 2. If no other utility is marked in that location, Power equipment may be used to excavate at a minimum distance of 16 feet from the marker location of known underground utility.
- 3. In such cases where a drawing reflects a buried obstruction such as a storm drain and that storm drain has not been located through the FOSC Dig Permit process, the contractor shall hand-dig or vacuum excavate until the obstruction has been uncovered and is visible, based on data provided from the drawing.