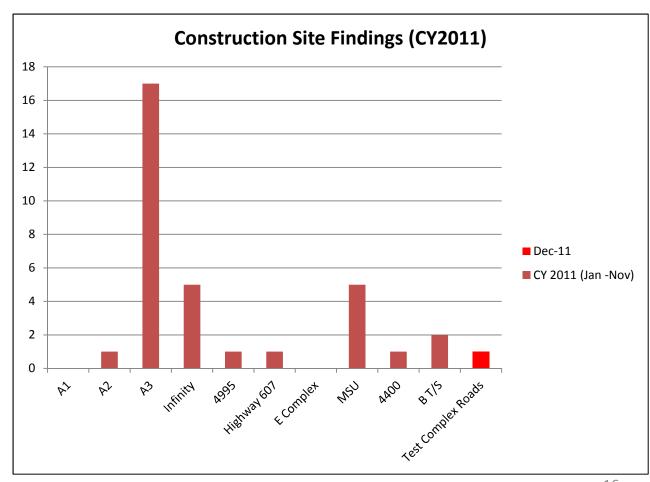

shaps / Close Calls: 0

-Mishap: 0

-Close Call(s): 0





### **SSC Construction Metrics**

- For the months of November/December:
  - Nov: 0% of CCRS items (0 of 6) were construction related
  - Dec: 0% of CCRS items (0 of 4) were construction related
  - Nov: 18% of IRIS cases (2 of 11) were ND Construction Hard Hat falls at A3 (CC); Welding Machine falls 2' while being loaded on truck (CC).
  - Dec: 0% of IRIS cases (0 of 11) were ND Construction

Nov/Dec: No OSHA recordable injuries in construction for November or December



2009 NAICS Industry Code (Construction) TCIR = 4.3 2009 NAICS Industry Code (Construction) DART = 2.3





## Construction Safety Data: CY 2011 Construction Site Findings by Type









## Construction Safety Data: CY 2011 Construction Site Findings by Area









### SSC Construction Safety:

# Fatigue Awareness December 2011





## Fatigue is...

A physiological state in which your mental capacity is diminished.

Resulting from not enough sleep or when your sleep has been disturbed.

#### Commonly Caused by:

- ·Chronic sleep deprivation.
- Shift work.
- •Time-zone travel.
- ·Life-style choices.

#### Under-recognized - especially as a mishap causal factor

Majority of mishaps (80-85%) are caused by "human factors" errors; many are fatigue-related.

Fatigue is one of the top sources of hour-to-hour variance and unpredictability in human performance

No measurement tools for fatigue.

Culture is averse to recognition. Fatigue often masquerades as complacency, inattention, distraction, task-fixation, or boredom.

Fatigued people have a hard t