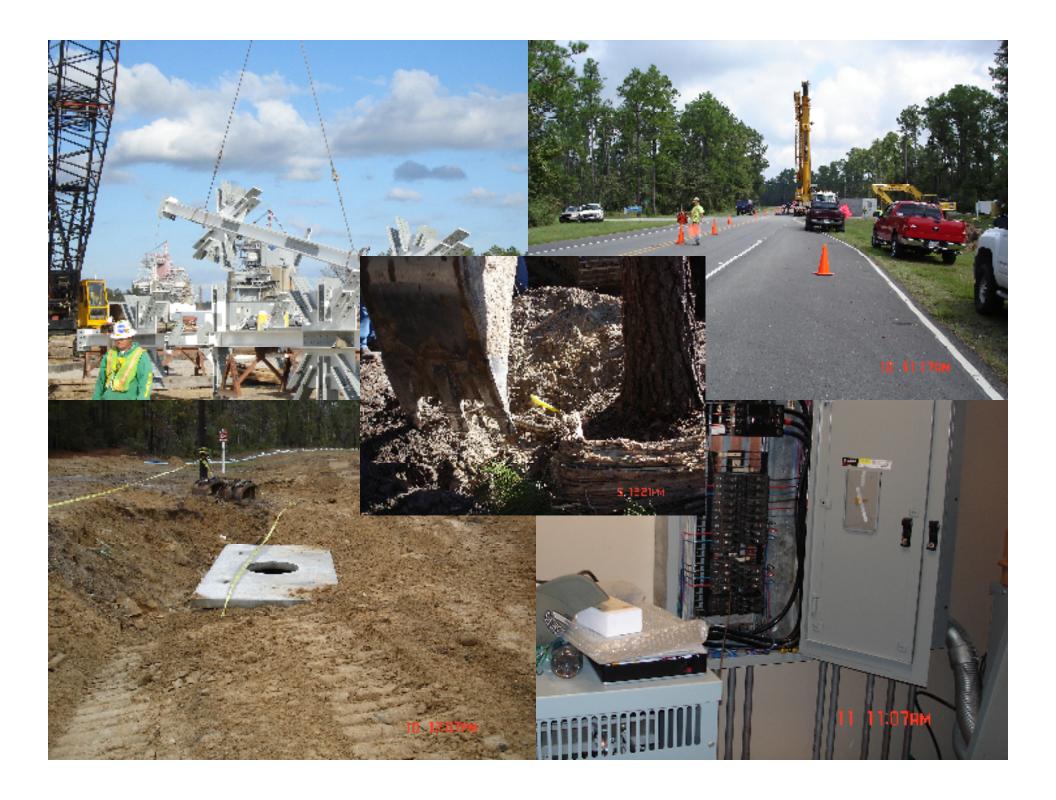

### Construction Safety Findings: 29 November - 04 December 2008

- Findings Total: 1
  - Serious Findings: 1
    - Other: 1
      - A rigger was observed walking under an iron column that was suspended by a crane. 29 CFR 1926.753(d)
  - Less than Serious Findings: 0

## Construction Safety Findings: 05 - 11 December 2008

- Findings Total: 3
  - Serious Findings: 2
    - Electrical: 1
      - An electrician was working in an energized circuit breaker panel.
         29 CFR 1926.416
    - LO/TO: 1
      - An electrician was working in a circuit breaker panel that was presumed to be de-energized but had no LO/TO at the energy source. SSP-8715-0001(f)(2)
  - Less than Serious Findings: 1
    - Fall Protection: 1
      - Open manhole on communication duct bank vault not properly protected. 29 CFR 1926.501(4)(ii)
- Mishaps: 0 / Close Calls: 1
  - Close Call: 1
    - Contractor dug up an abandoned natural gas line that was properly identified and marked.

### Construction Safety Findings: 12 - 18 December 2008

#### Findings Total: 1

- Serious Findings: 1
  - Electrical: 1
    - A two wire extension cord was found in use on a construction site. 29 CFR 1926. 405(a)(2)(J)
- Less than Serious Findings: 0

#### Mishaps: 0 / Close Calls: 2

- Close Call: 2
  - Contractor temporarily obstructed one lane of traffic while moving materials and the flagger nearly caused a motor vehicle accident.
  - Contractor discovered a sizable amount of asbestos containing material that appeared to have been disturbed and scattered about a portion of the job site.