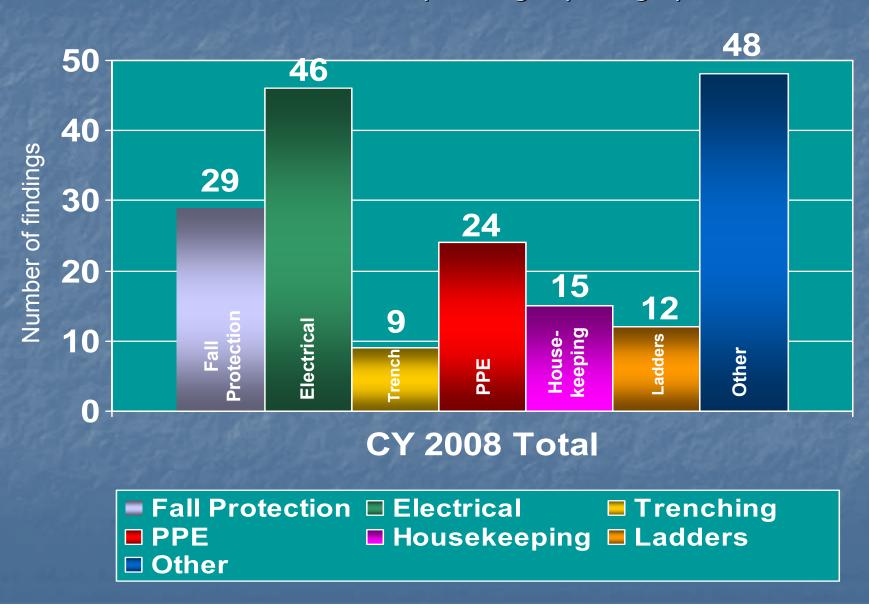

#### Summary

- Total Findings: 5
- Serious Findings: 4
- Less than serious Findings: 1
- Close Calls: 3
- Mishaps: 0
- Injuries: 0

2008
Construction Safety Findings by category:

2008
Construction Safety Findings by category: