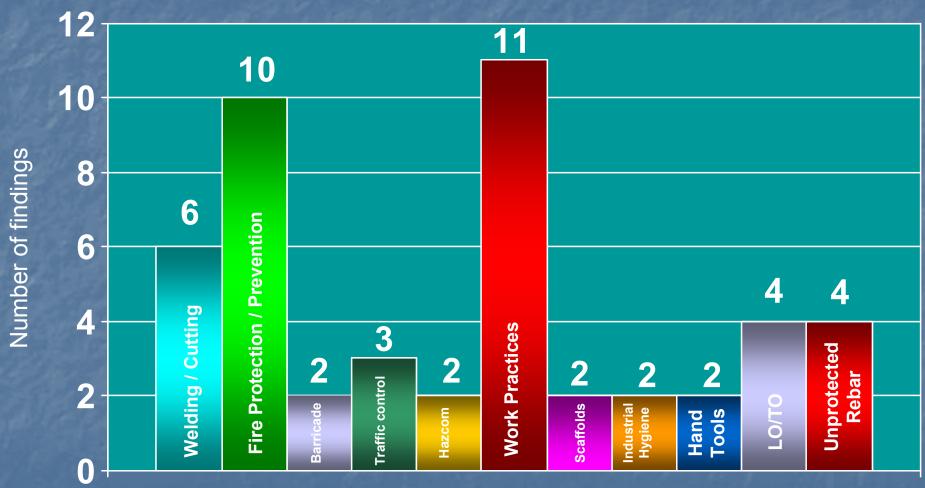

rious Findings: 0

#### Mishaps: 0 / Close Calls: 2

- Close Call: 2
  - Contractor temporarily obstructed one lane of traffic while moving materials and the flagger nearly caused a motor vehicle accident.
  - Contractor discovered a sizable amount of asbestos containing material that appeared to have been disturbed and scattered about a portion of the job site.

## Construction Safety Findings: 26 - 31 December 2008

- Findings Total: 0
  - Serious Findings: 0
  - Less than Serious Findings: 0

Mishaps: 0 / Close Calls: 0



#### Summary

- Total Findings: 5
- Serious Findings: 4
- Less than serious Findings: 1
- Close Calls: 3
- Mishaps: 0
- Injuries: 0

2008
Construction Safety Findings by category:



2008
Construction Safety Findings by category:



2008
Construction Safety Findings



"OTHER" Safety Findings by category



# SSC Construction Safety Web-site: Updated December 2008

http://osma-test.ssc.nasa.gov/constructionsafety/index.asp

### Long term Safety

The following video demonstrates how some things will haunt you for a very long time if you are not careful.

# You never know when those things from your past may get you!





### Danger never takes a vacation.