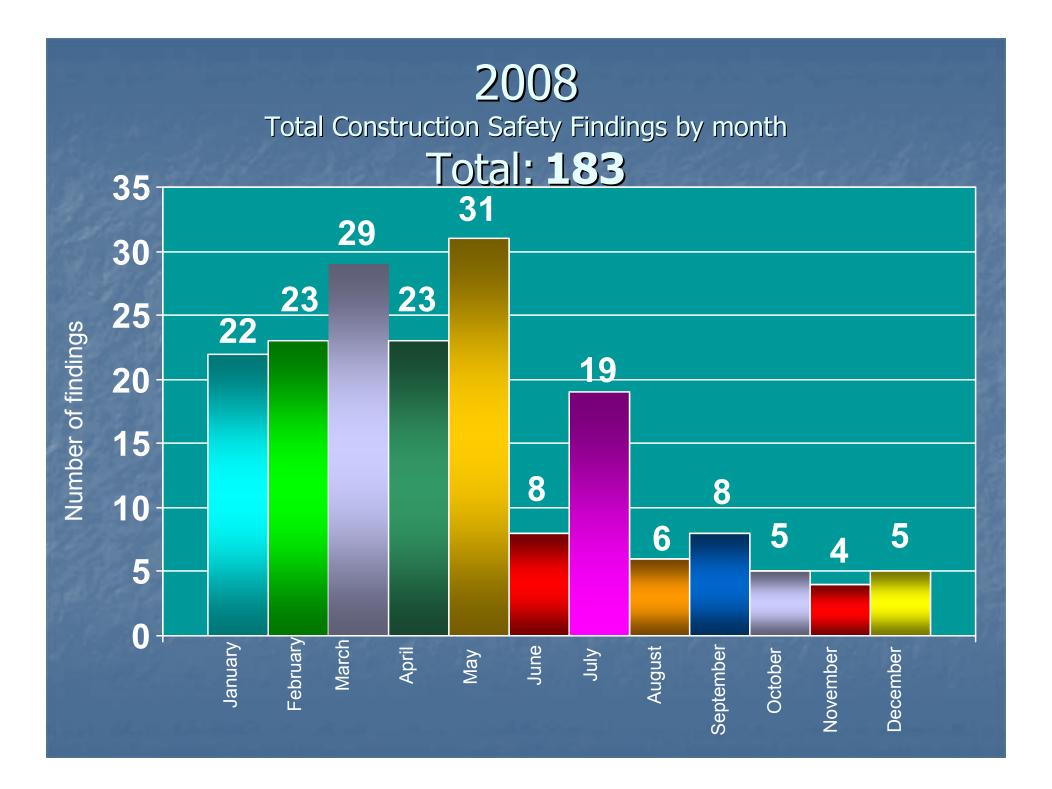

#### Summary

- Total Findings: 5
- Serious Findings: 4
- Less than serious Findings: 1
- Close Calls: 3
- Mishaps: 0
- Injuries: 0

2008
Construction Safety Findings by category:

2008
Construction Safety Findings by category: