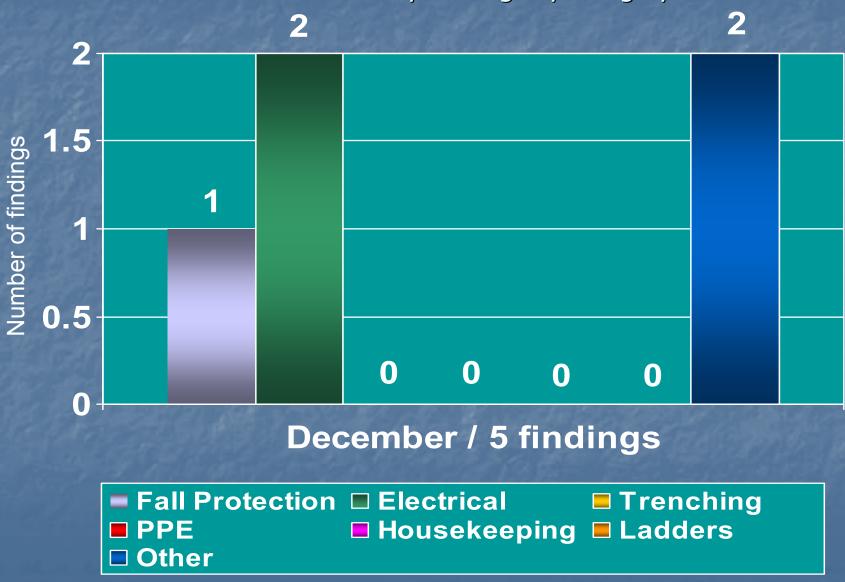

#### Summary

- Total Findings: 5
- Serious Findings: 4
- Less than serious Findings: 1
- Close Calls: 3
- Mishaps: 0
- Injuries: 0

2008
Construction Safety Findings by category:

2008
Construction Safety Findings by category: