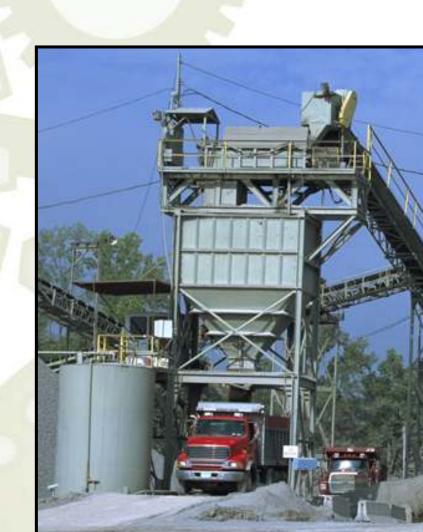

lety laiks!

**Click to start** 



## 

#### NHAT'S AT STAKE

Work around machinery, vehicles, etc.

Could be caught in a tight spot

Workers are killed or seriously injured



# PETY TAIKS! LECTURE LIZZALIE

#### VHAT'S THE DANGER



- "Caught between"
- Between two mov objects
- Between a moving object and a stationary object
- Compression and crushing injuries

## 

#### EXAMPLE

#### wo moving objects:

- Chain and sprocket
- Set of gears
- Rollers on a press



#### loving object and a stationary object:

Truck and a loading dock

# LETY TAIKS! LETY TAIKS! LETY TAIKS!

#### XAMPLE

Disabling injury

Body can be dragged, killing the worker

Manufacturing machines

Heavy equipment used in construction

Mechanical repair vehicles



## HETY TAIKS!

### HOW TO PROTECT YOURSELF



- Machine guards in place
- Don't wear loose clothing or jewelry

# HETY TAHKS! LELLY LALLE LELLY LELY LELLY LELLY LELLY LELLY LELY LE

#### HOW TO PROTECT YOURSELF

- Carefully follo