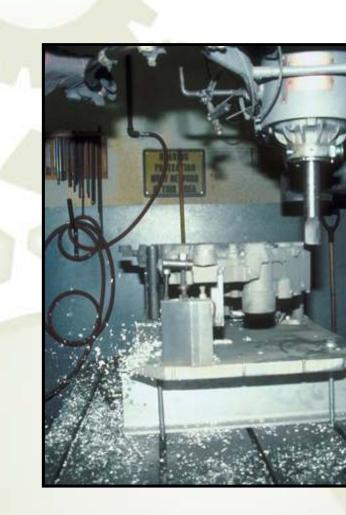

#### VHAT'S THE DANGER

- "Caught between"
- Between two mov objects
- Between a moving object and a stationary object
- Compression and crushing injuries

#### wo moving objects:

- Chain and sprocket
- Set of gears
- Rollers on a press

#### loving object and a stationary object:

Truck and a loading dock