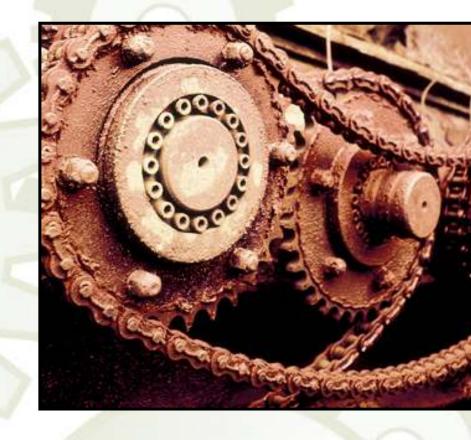

#### wo moving objects:

- Chain and sprocket
- Set of gears
- Rollers on a press