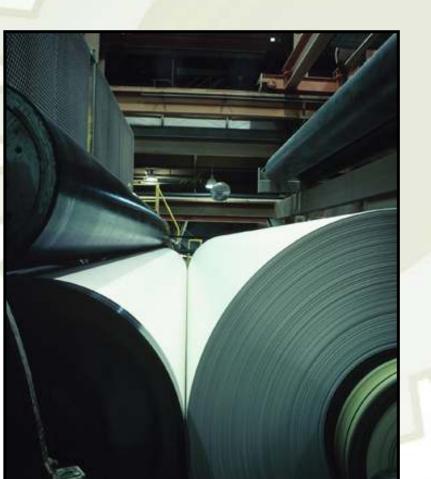

#### wo moving objects:

- Chain and sprocket
- Set of gears
- Rollers on a press

#### loving object and a stationary object:

Truck and a loading dock