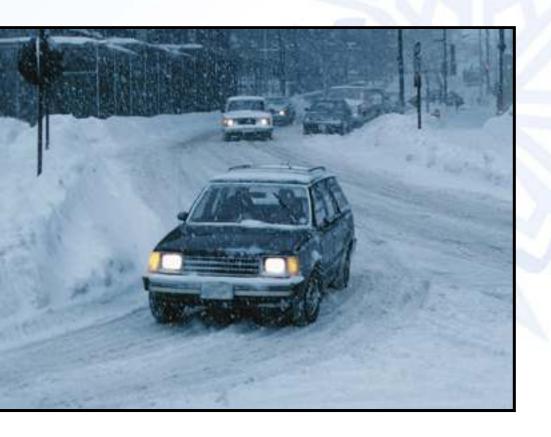

## HAT'S THE DANGER

- Winter driving
- Hectic schedule
- New environment
- Consumption of alcohol

#### **10W TO PROTECT YOURSELF**

Get your vehicle serviced

Winter tires

Windshield wipers

**Battery** 

**Emergency kit** 

Signal flares

Candle and matches