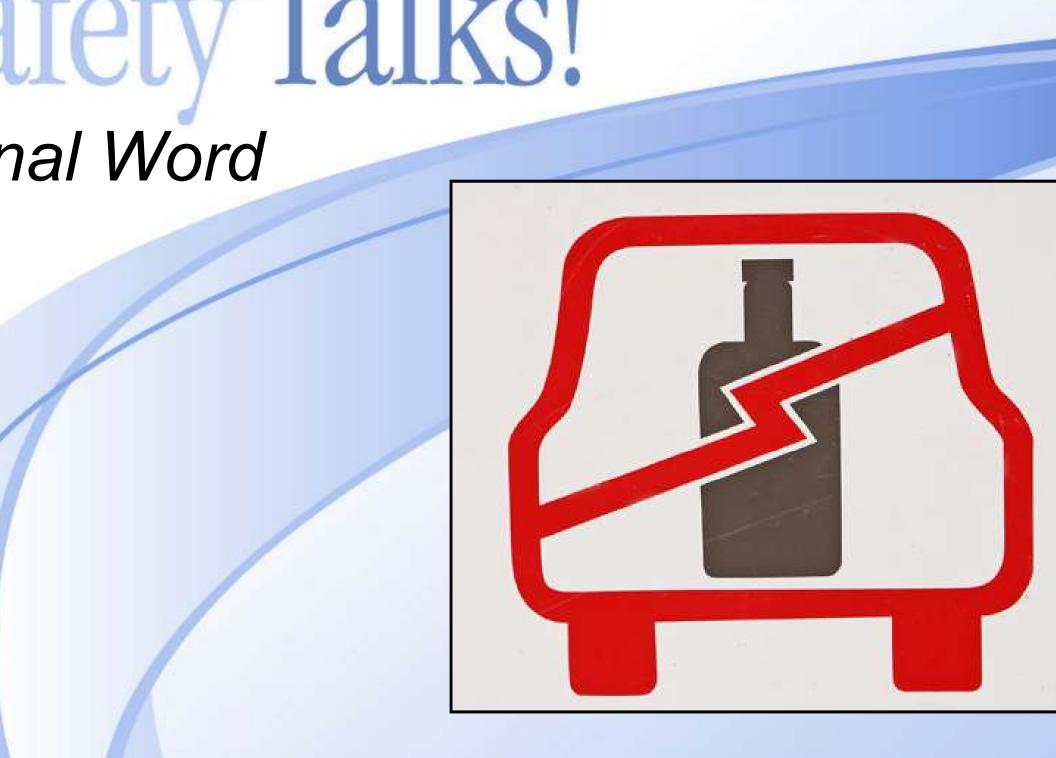

und
- Be extra careful
- Enjoy the holiday

## HAT'S THE DANGER



- Winter driving
- Hectic schedule
- New environment
- Consumption of alcohol

#### **EXAMPLE:**

Get off work
Drive long hours
Start drinking
Behind the wheel
Ruin the holidays



### HOW TO PROTECT YOURSELF

 A safe holiday starts with planning

Be prepared for delays

 Emergency contact numbers

 Pack enough to last several days longer than you expect

Identify emergency



#### **10W TO PROTECT YOURSELF**

Get your vehicle serviced

Winter tires

Windshield wipers

**Battery** 

**Emergency kit** 

Signal flares

Candle and matches

**Blanket** 



## HOW TO PROTECT YOURSELF

- Note the escape routes
- Portable space heaters
- Hot water heaters
- Avoiding people who are coughing
- Wash your hands

# Fire Escape \*\*\*



Never drink and drive.