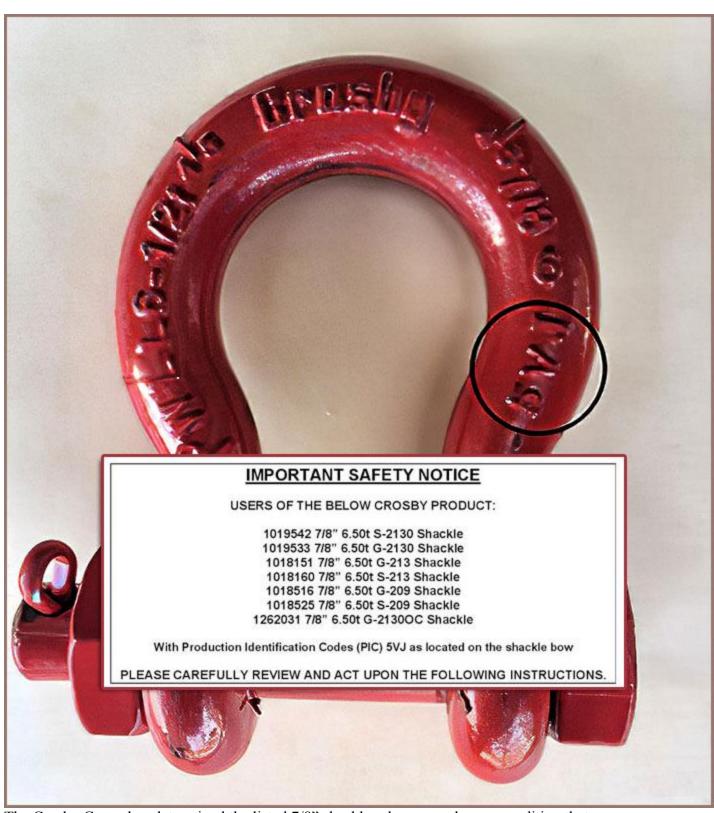

The Crosby Group has determined the listed 7/8" shackles above may have a condition that can reduce the ultimate load capacity from the published catalog values. The shackle bow may have

a previously undetected defect, and continued use may result in loss of load, property damage, severe injury, or death.

By use of the production identification code (PIC) symbols appearing on the product, Crosby has determined that the 7/8" 6.5t shackles with PIC 5VJ shown on the bow may have this condition.

They are requesting that industry personnel identify all such shackles, remove them from service, and arrange for return and replacement by contacting their Crosby distributor. For more information concerning the safety notice, contact technical support at 800-772-1500.